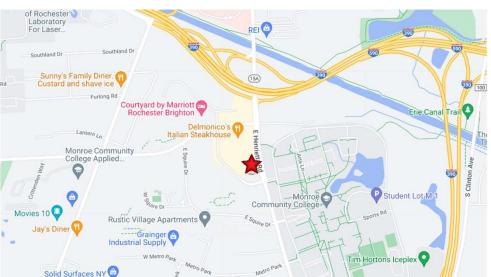

## **Location:**

- 153' of Frontage on White Spruce Blvd (with 1 curb cut)
- Located at the Signalized Intersection of E Henrietta Rd & White Spruce Blvd
- Dedicated Turn Lane
- Across the Street from Monroe Community College
- Close to I-390