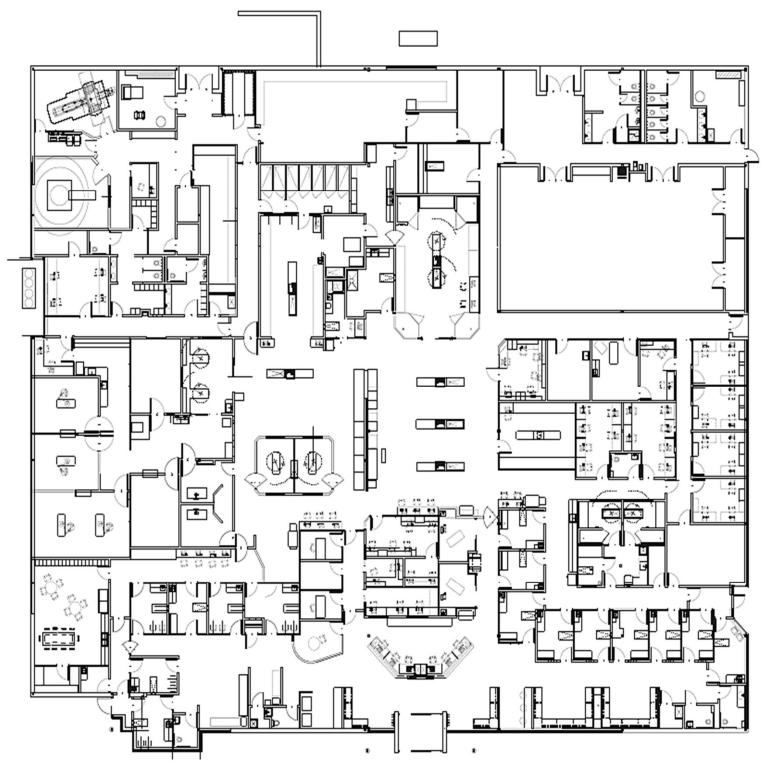

# **Property Highlights:**

- Exceptional Sublease Opportunity for a Veterinary Clinic!
- Clinic Boasts State-of-the-Art Facilities and a Dedicated Client Base.
- This Turnkey Operations Offers the Majority of the Existing FF&E Available
- Modern Exam Rooms
- Spacious Reception Area Designed for Efficiency and Comfort

## **Sublease Info:**

28,219 RSF

Immediate Availability

4.71/1,000 - Surface

Thru May 14, 2031