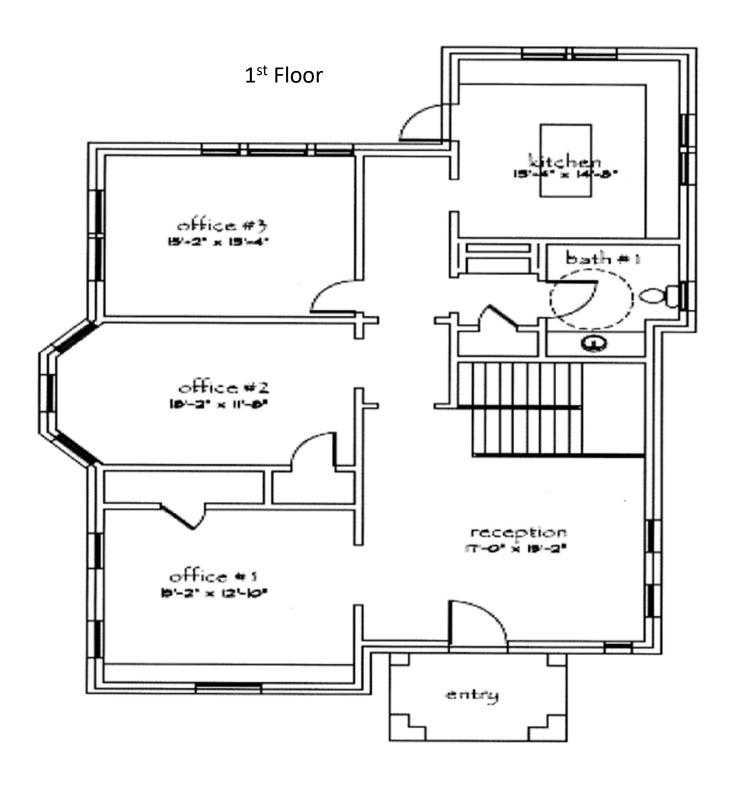

### **Sublease Info:**

Rate Negotiable

3,328 RSF (entire space) -Furniture is Available

3/1000 Parking

30-day Occupancy

Fresh Paint **Throughout** 

Sublease Term Expires: 4/30/2028

For more information, contact:

# **Property Highlights:**

- Spacious reception area
- Multiple offices
- Kitchen
- Private parking lot with 10 spaces
- Just one block from the downtown square
- BG General Business District zoning
- Constructed in 1906
- 0.23 acres