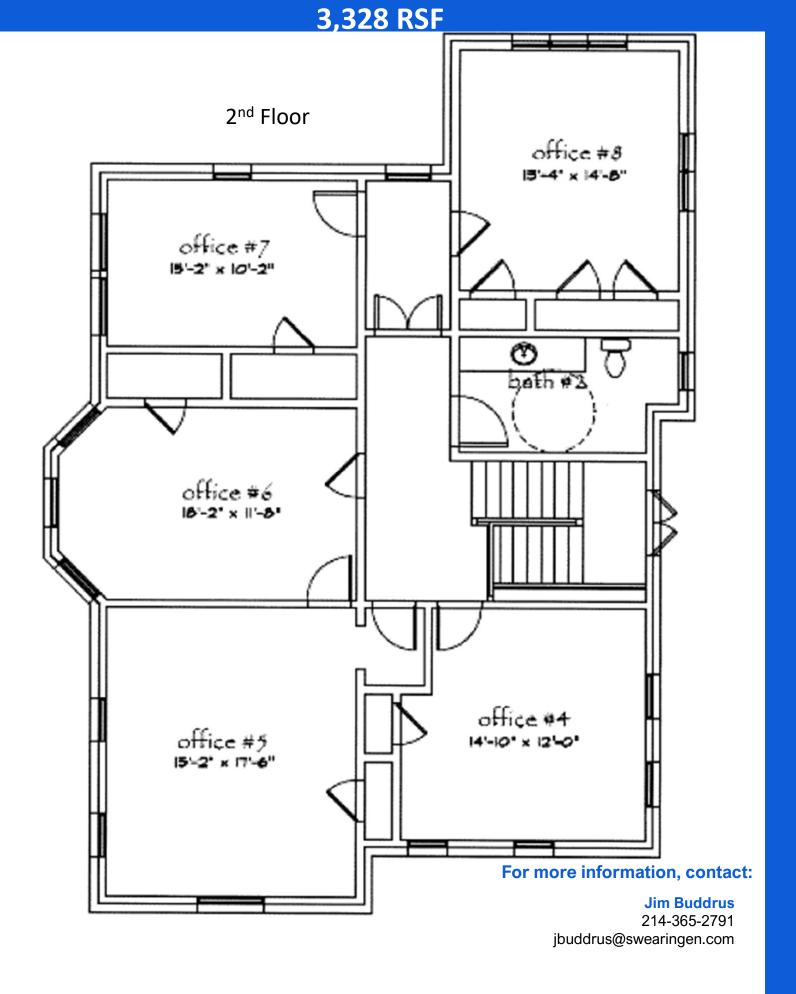

### **Sublease Info:**

Rate Negotiable

3,328 RSF (entire space) -Furniture is Available

3/1000 Parking

30-day Occupancy

Fresh Paint **Throughout** 

Sublease Term Expires: 4/30/2028

For more information, contact:

## 3,328 RSF

#### For more information, contact:

Jim Buddrus 214-365-2791 jbuddrus@swearingen.com

### 3,328 RSF