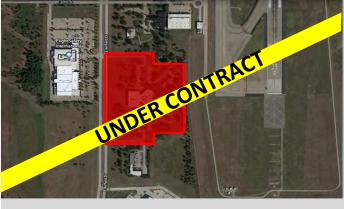

### DFW INTERNATIONAL AIRPORT

3200 E Airfield Dallas, TX

Office | For Sale | 80,965 RSF | 15+ Acres

Development Opportunity Ground Lease Until 2075 Corporate Office Setting Floor to Ceiling Windows Signage Contact Broker for Pricing Dan Paterson | 214-365-2738 Gregory McLane | 214-365-2701 Luke Paterson | 214-365-2732

### DFW INTERNATIONAL AIRPORT

3200 E Airfield Dallas, TX

Land | For Sale | 15+ Acres

Logistics Development Site for up to 265,000 SF Building Freeport Available **Ground Lease from Airport Until 2075 Contact Broker for Pricing** 

Dan Paterson | 214-365-2738 Gregory McLane | 214-365-2701 Luke Paterson | 214-365-2732

Land | For Sale or Ground Lease | 2.28 Acres

**Business 121 & E Valley Ridge Blvd** 

SWQ of Business 121 & E Valley Ridge Blvd Lewisville, TX